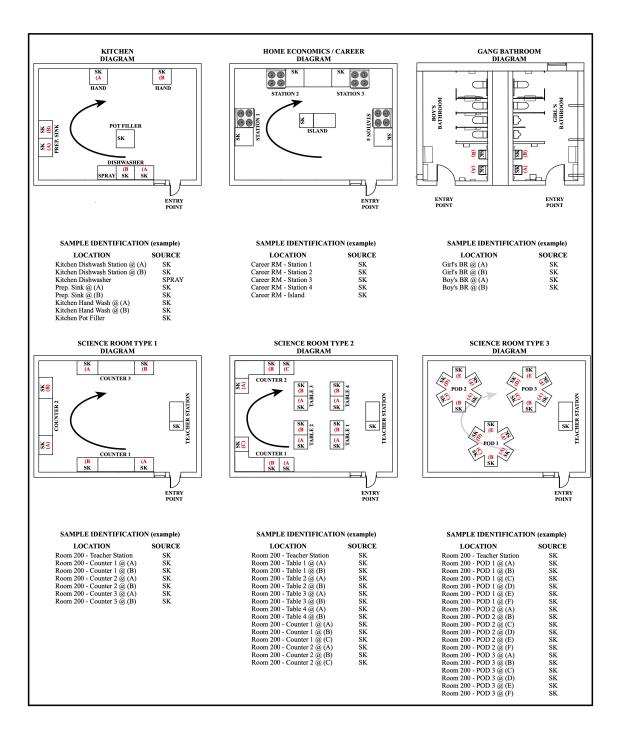

### II. Sampling Procedures:

In accordance with the regulation, Enviroscience Consultants, Inc. performed initial water sampling throughout the Hempstead Union Free School District June 15-17, 2021. Samples were collected in wide-mouth 250 milliliter containers and were collected in the morning hours before the facilities opened. The water sources were not used for at least 8 hours and not more that 18 hours prior to sampling. Unique source numbers and designations were assigned to each source location. Unique sample identification numbers were assigned to each source location. Unique source and the sampling location schematics are shown below.

### Fixture Type Codes

### **Source Designations**

| BF  | Bottle Filler  |
|-----|----------------|
| HB  | Hose Bib       |
| IM  | Ice Machine    |
| OS  | Other Source   |
| PF  | Pot Filler     |
| SK  | Sink           |
| SL  | Supply Line    |
| SP  | Spigot         |
| SPY | Spray          |
| SS  | Slop Sink      |
| V   | Valve          |
| WC  | Water Cooler   |
| WF  | Water Fountain |

### App Applicable N/A Non-applicable

### **Remediation Type Codes**

| FR      | Fixture Replacement                       |
|---------|-------------------------------------------|
| FRSLV   | Fixture, supply line or valve replacement |
| FRSLVPA | Fixture, supply line or valve replacement |
|         | plumbing assessment                       |
| SIGN    | Non-potable water sign posted             |
| CAPPED  | Supply line capped or fixture removed     |

## **Sampling Location Schematics**